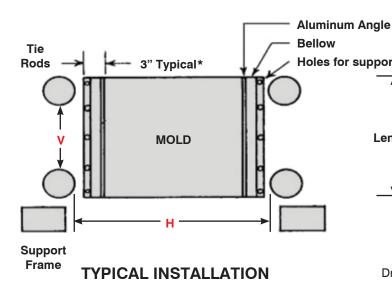

## **Custom Mold Side Curtains Request Form**

Drill clearance holes for water

\*Note:

Side curtains require 3" gap between mold and tie bar. The curtain can only be as long as the tie bar spacing if adequate space does not exist.

Ensure adequate clearance between waterline fittings on the parting line, to allow the curtain to collapse in between when the mold is closed.

Curtain open stroke and curtain length should not exceed 36".

| . (H) Distance between Tie Rods: | (V) Distance between Tie Rods: |      |
|----------------------------------|--------------------------------|------|
| 2. Mold Width:                   | Mold Height:                   |      |
| B. Mold Open:                    |                                |      |
| . Curtain Length:                |                                |      |
| Date: Quantity: Phone: ()        | Fax: (                         | )    |
| Name:                            | Title:                         |      |
| Company Name:                    | Email:                         |      |
| Address:                         |                                |      |
| City:                            | State:                         | Zip: |