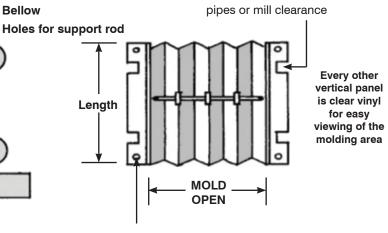

Mounting Bracket is always 1" shorter than the curtain length.

Curtain length received will be 1/2" shorter than ordered for adjustment purposes.

Drill clearance holes in aluminum angle. Drill and tap mold base to accept mounting screws.

| Mold Open | Approximate Mold Close                     |
|-----------|--------------------------------------------|
| 3" - 6"   | ½" bellows + ¼" for mounting bracket       |
| 7" - 9"   | 3/4" bellows + 1/4" for mounting bracket   |
| 10" - 12" | 1" bellows + 1/4" for mounting bracket     |
| 13" - 15" | 1-1/4" bellows + 1/4" for mounting bracket |
| 16" - 18" | 1-1/2" bellows + 1/4" for mounting bracket |
| 19" - 21" | 1-3/4" bellows + 1/4" for mounting bracket |
| 22" - 24" | 2" bellows + 1/4" for mounting bracket     |
| 25" - 27" | 2-1/4" bellows + 1/4" for mounting bracket |
| 28" - 30" | 2-1/2" bellows + 1/4" for mounting bracket |
| 31" - 32" | 2-3/4" bellows + 1/4" for mounting bracket |
| 33" - 36" | 3" bellows + 1/4" for mounting bracket     |